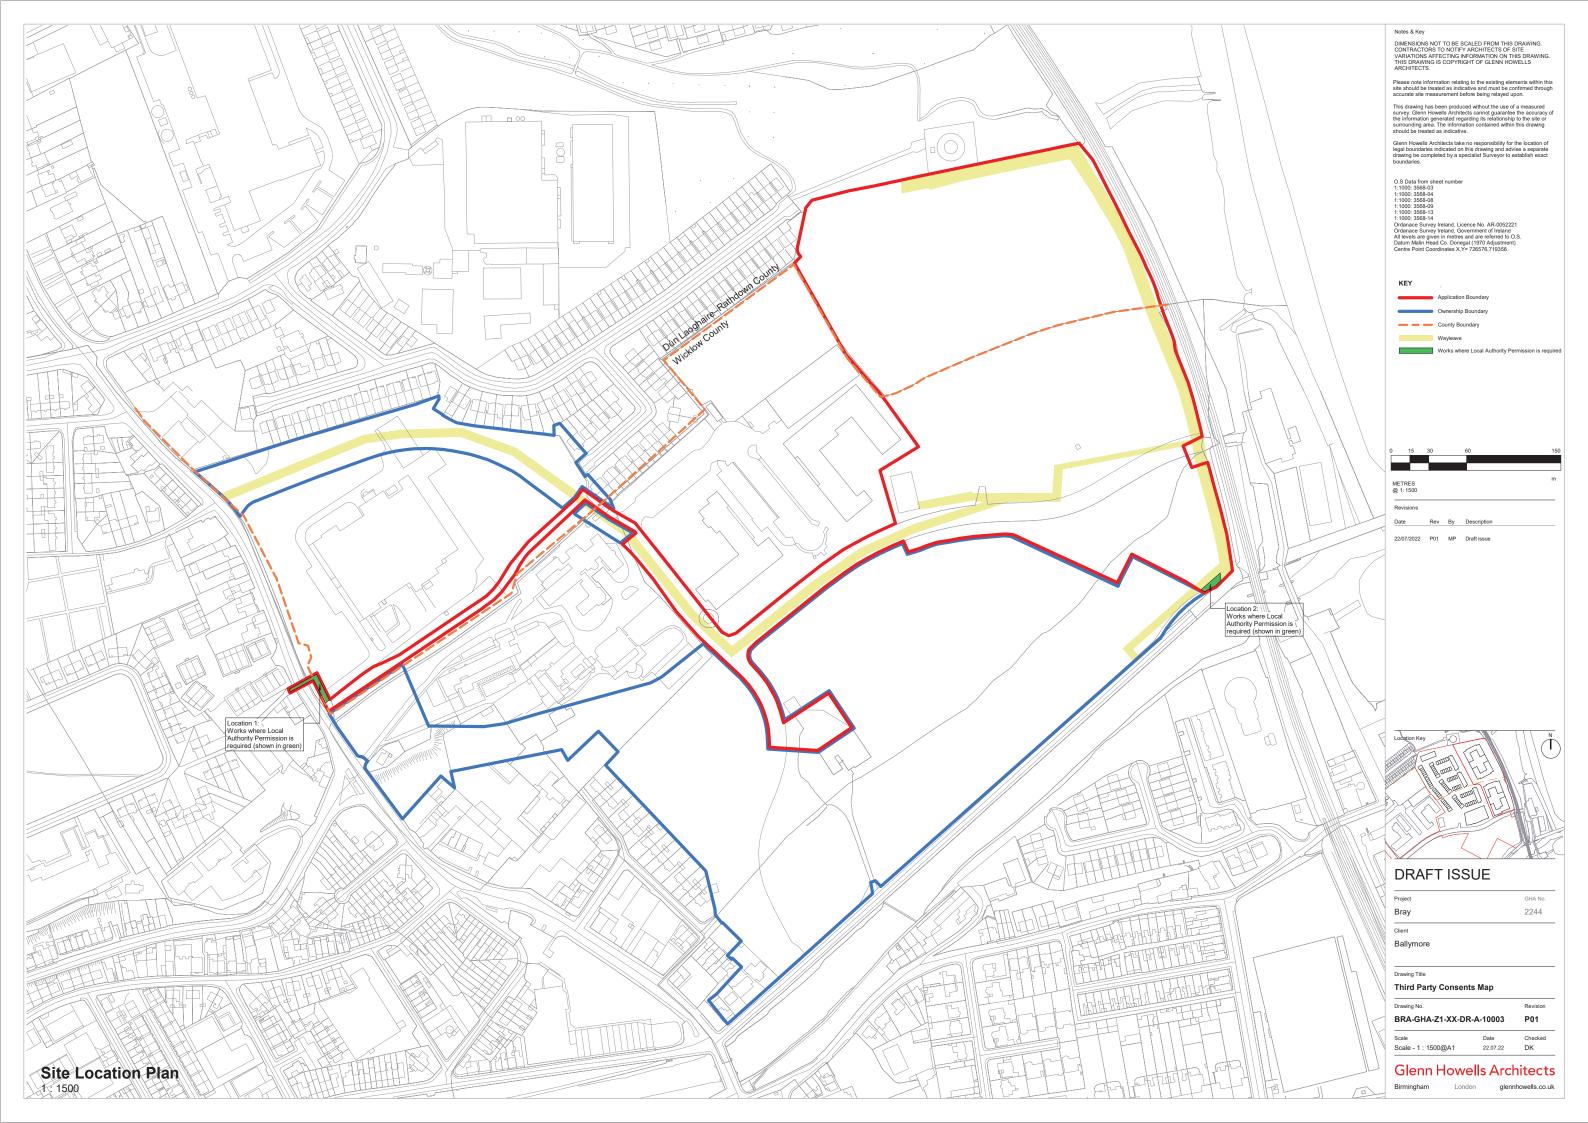

Dear Ms. Hoy,

I refer to your email dated the 16<sup>th</sup> August 2022 enclosing the attached drawing reference BRA-GHA-Z1-XX-DR-A-10003 P03 in relation to proposed SHD application in respect of lands at Bray, Co. Wicklow.

I wish to advise you that Wicklow County Council has no objection to you including the lands hatched in green, marked location 2 on the attached drawing as part of your planning application. The lands hatched in green, on the attached drawing marked location 1 is a public road.